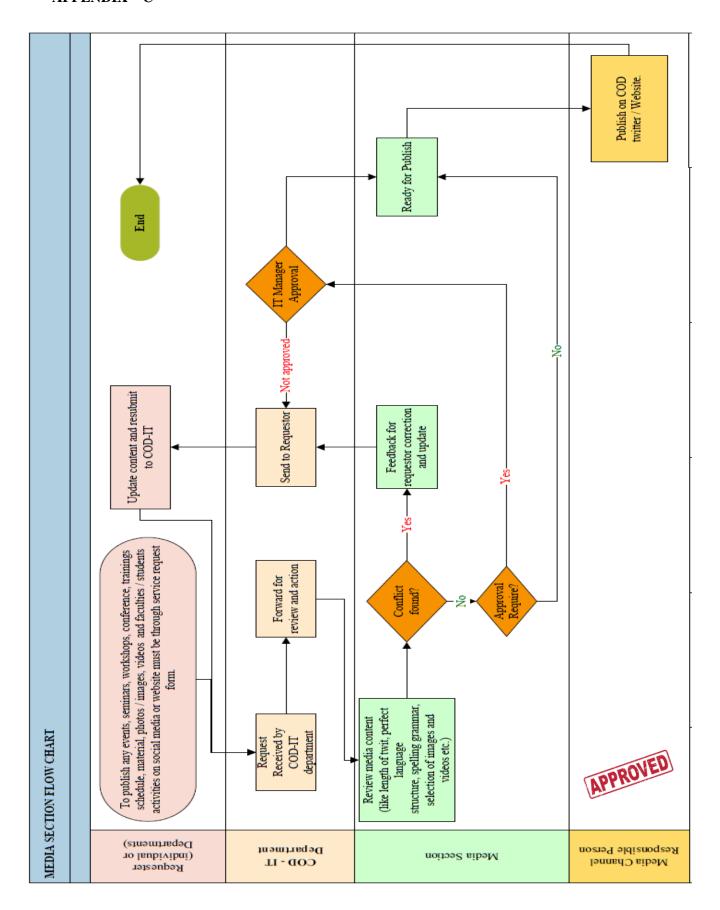

#### 7. PROCEDURES

- 7.1. Any content need to be published in the COD website or social media should follow **Media Section flow Chart (APPENDIX C)** and **Website Content Publish Process flow chart (APPENDIX D)**. The requesting department must fill the form given in **APPENDIX (A)**, and submitted it to COD-IT.
- 7.2. Any content includes female image or video that needs to be published, the requesting department must fill the form given in **APPENDIX** (**B**), approve it by department's head then submit it to media section.
- 7.3. User who needs to access website logged-in services is required to send an email to <a href="mailto:COD-help@ksau-hs.edu.sa">COD-help@ksau-hs.edu.sa</a> through their department.
- 7.4. Any patient image or video that needs to be published, the requesting department must fill the form given in **APPENDIX** (**B**), approve it by department's head then submit it to media section.

#### 6.2 MEDIA SECTION

- 6.2.1 COD media section will promote academics, clinical and institutional developments through media channel.
- 6.2.2 Coordinate and facilitate media contents with COD Departments
- 6.2.3 Review media content (like length of Tweet, perfect language structure, spelling grammar etc.) and publish it in a timely, accurate, and professional manners.
- 6.2.4 Media section has the right to return any requests to the concerned department if it observes any controversial content for correction.
- 6.2.5 Before publishing any images, photos on website or social media, follow the approved format and use the proper header and footer.

#### 5. POLICY

- 5.1. COD content presented on the Internet (Social media or website) is owned by COD.
- 5.2. No users are allowed to post any contents owned by or exclusively licensed to COD on the internet (including social media platforms), whether on behalf of the college or for personal purposes except COD designated staff.
- 5.3. Any media content must be approved by related department head and COD Dean before requesting for publishing at COD platforms.
- 5.4. Any text content needs to be published must be requested through department and approved by department head (*please see the point 7.1*)
- 5.5. Content (text, images, audios or videos) that need to be published on social media or website, must be reviewed and approved by IT Manager, COD. (please see Appendix C & D)
- 5.6. Female pictures or videos are not allowed to be published on social media or website without filling and duly sign "**URM Release Form**".
- 5.7. Patient(s) pictures or videos are not allowed to be published on social media or website without the patient's consent, in compliance with the patient's rights to privacy and confidentiality. (please see the point 7.4)
- 5.8. Content needs to be carefully checked for proper grammar and spelling by the requesting department before submitting to COD-IT department for publishing. The requesting department is responsible to provide updated content in timely manner.
- 5.9. COD-IT department is not responsible for any incorrect content uploaded. COD-IT department will upload the same content as received from requesting department after department head's approval.
- 5.10. Social media account must be managed by authorized person from COD media section. He or she will be responsible for the media that will be published and are expected to abide by the highest quality of Professionalism.
- 5.11. COD-IT department managing user's enrollment including adding new users or removing users
- 5.12. Academic Affairs department is required to submit the updated list of new students, faculty for enrollment in website one (1) month prior to start of each Academic Year.
- 5.13. Private messaging is not allowed in any social media platform for COD.
- 5.14. No request will be accepted and processed without filling "**Request form for Services**" form. Form available on the COD Website under e-forms.