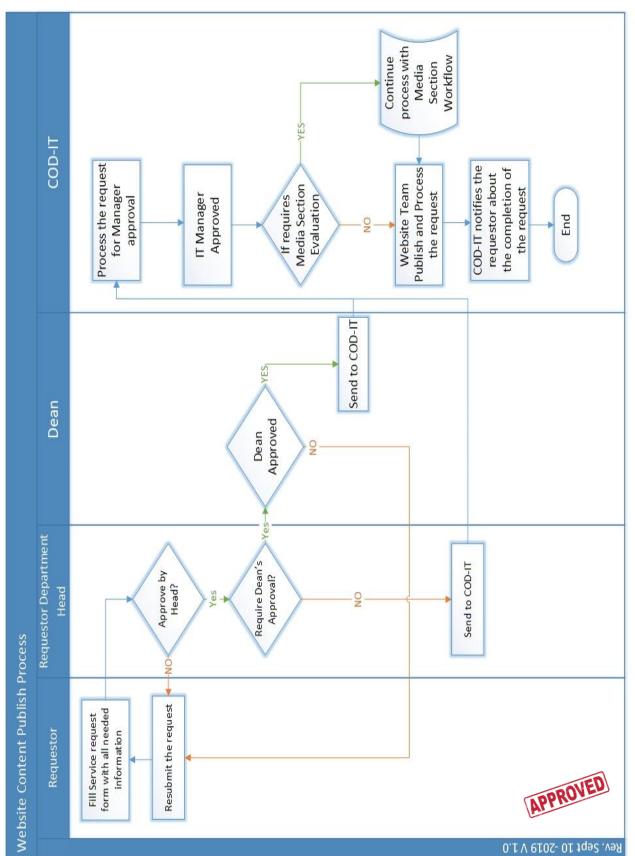

#### 7. PROCEDURES

- 7.1. Any content need to be published in the COD website or social media should follow **Media Section flow Chart (APPENDIX C)** and **Website Content Publish Process flow chart (APPENDIX D)**. The requesting department must fill the form given in **APPENDIX (A)**, and submitted it to COD-IT.
- 7.2. Any content includes female image or video that needs to be published, the requesting department must fill the form given in **APPENDIX** (**B**), approve it by department's head then submit it to media section.
- 7.3. User who needs to access website logged-in services is required to send an email to <a href="mailto:COD-help@ksau-hs.edu.sa">COD-help@ksau-hs.edu.sa</a> through their department.
- 7.4. Any patient image or video that needs to be published, the requesting department must fill the form given in **APPENDIX** (**B**), approve it by department's head then submit it to media section.